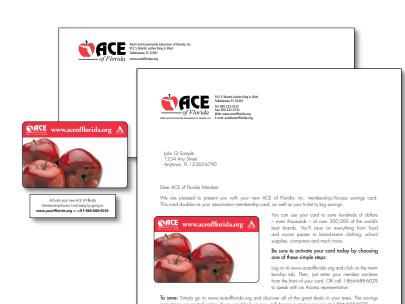

#### 2. PERSONALIZED BULK SHIP

- Custom membership card
- Welcome letter
- Activation sticker
- Member data collection
- Materials shipped to association for distribution

### 3. PERSONALIZED DIRECT MAIL

- Custom membership card
- Welcome letter
- Activation sticker
- Member data collection
- All materials delivered directly to members from Access